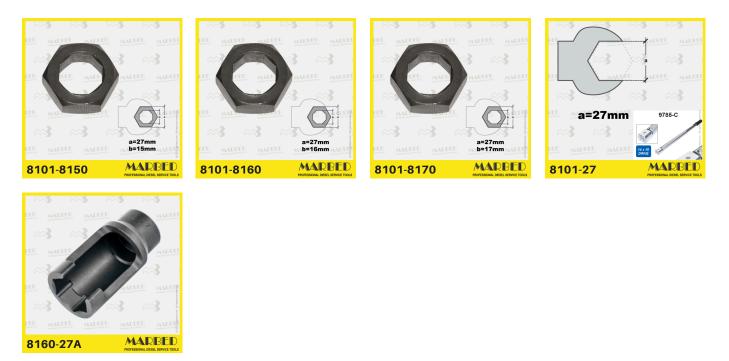

## Return pressure loader

|         |       | $\sim$ |              | ~\$   |
|---------|-------|--------|--------------|-------|
| BED MAI |       |        |              |       |
| 13      | ~~~\$ | ~      | 3 🕺          | 3     |
|         |       | REED.  | MODED        |       |
| ~3      | ~3    |        | 3 \          | 3     |
|         |       |        | MAREED       | MAREE |
| ~3      | ~3    |        | 3 🗠          |       |
|         |       |        |              | M. CI |
| 8235    |       |        | A CONTRACTOR |       |